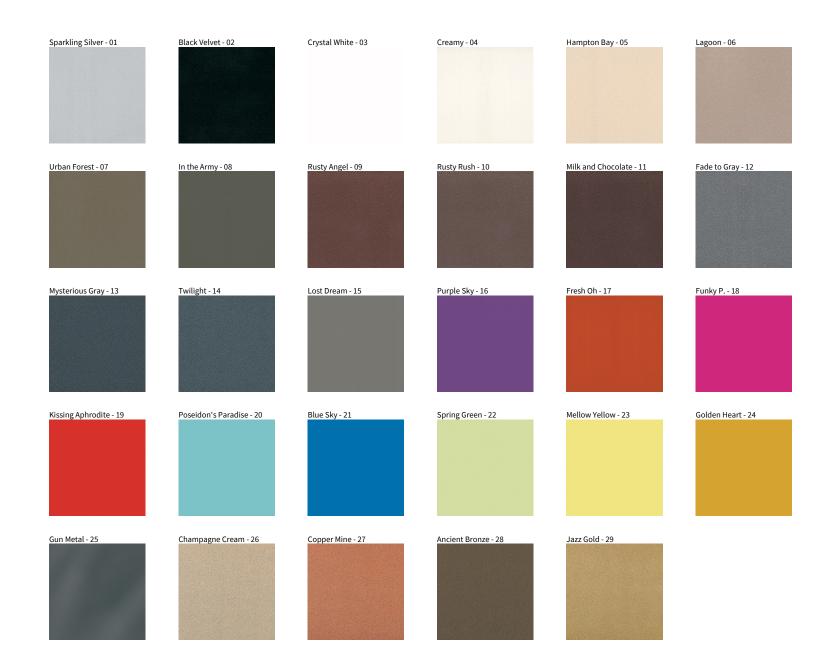

## **CENTRIQ FOR CLICKTRACK TRACK**

COLOR FINISH CHART

| PROJE | СТ  |  |  |
|-------|-----|--|--|
| TYPE  |     |  |  |
| NOTES |     |  |  |
| QUANT | ITY |  |  |
| DATE  |     |  |  |

**Digital:** Not all screens are calibrated the same, and therefore, colors will appear differently between screens. **Physical:** When texture is involved, there will be variations in color, character and tone within a product series and between product families.

**Gun Metal:** No Gun Metal finish is alike. It combines a mixture of transparent and black color particles which ensures a highly individual effect and no luminaire being identical. **Champagne Cream, Copper Mine, Ancient Bronze + Jazz Gold:** These finishes have slight fading from specific powder coating production. Each luminaire will slightly vary.